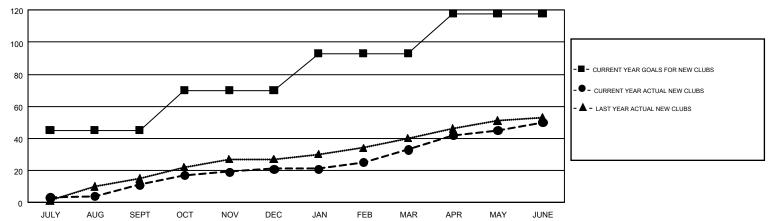

## GOALS AND ACTUAL NEW CLUBS CUMULATIVE

## GMT MONTHLY MEMBERSHIP PROGRESS REPORT

Results as of: 6/30/2018

**LOCATION: INDONESIA** 

Multiple District 307

**EVELINE CHANDRA** 

GMT CA 7

| Clubs         |               |             |               | Members               |                           |                         |                                                    |  |
|---------------|---------------|-------------|---------------|-----------------------|---------------------------|-------------------------|----------------------------------------------------|--|
|               | RESULTS FOR   | R 2017-2018 |               | RESULTS FOR 2017-2018 |                           |                         |                                                    |  |
| QUARTER       | NEW CLUB GOAL | NEW CLUBS   | DROPPED CLUBS | QUARTER               | MEMBER GROWTH NET<br>GOAL | MEMBER GROWTH<br>ACTUAL | DROPPED<br>MEMBERS ACTUAL<br>(including transfers) |  |
| JULY/AUG/SEPT | 45            | 11          | 5             | JULY/AUG/SEPT         | 255                       | 599                     | 590                                                |  |
| OCT/NOV/DEC   | 25            | 10          | 5             | OCT/NOV/DEC           | 230                       | 857                     | 826                                                |  |
| JAN/FEB/MAR   | 23            | 12          | 3             | JAN/FEB/MAR           | 165                       | 616                     | 319                                                |  |
| APR/MAY/JUNE  | 25            | 17          | 2             | APR/MAY/JUNE          | 175                       | 1,877                   | 1,231                                              |  |