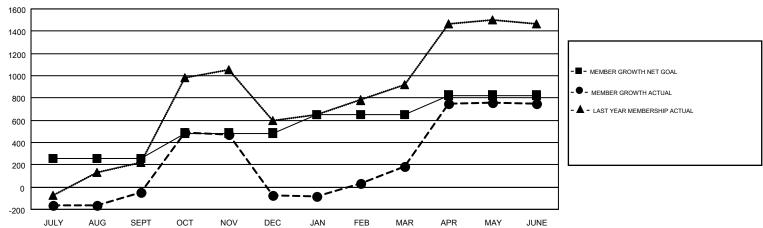

## GOALS AND ACTUAL MEMBERS CUMULATIVE

| DROPPED CLUBS: 15  DROPPED MEMBERS |       | 292 CLUBS OF 379 ADDED 1 OR MORE<br>NEW MEMBERS | GENDER DIST  MALE  FEMALE  | 4,909 (45.18%)<br>5,957 (54.82%) |   |
|------------------------------------|-------|-------------------------------------------------|----------------------------|----------------------------------|---|
| DECEASED                           | 26    | CLICK HERE FOR CUMULATIVE                       | TOTAL FAMILY UNIT MEMBERS  |                                  | 0 |
| CLUB CANCELLED 44 OTHER 2,896      |       | MEMBERSHIP DATA                                 | FAMILY MEMBERS PAYING HALF |                                  | 0 |
| TOTAL                              | 2,966 |                                                 | DUES                       |                                  |   |

## GMT MONTHLY MEMBERSHIP PROGRESS REPORT

Results as of: 6/30/2018

**LOCATION: INDONESIA** 

Multiple District 307

**EVELINE CHANDRA** 

GMT CA 7

| Clubs         |               |             |               | Members               |                           |                         |                                                    |  |
|---------------|---------------|-------------|---------------|-----------------------|---------------------------|-------------------------|----------------------------------------------------|--|
|               | RESULTS FOR   | R 2017-2018 |               | RESULTS FOR 2017-2018 |                           |                         |                                                    |  |
| QUARTER       | NEW CLUB GOAL | NEW CLUBS   | DROPPED CLUBS | QUARTER               | MEMBER GROWTH NET<br>GOAL | MEMBER GROWTH<br>ACTUAL | DROPPED<br>MEMBERS ACTUAL<br>(including transfers) |  |
| JULY/AUG/SEPT | 45            | 11          | 5             | JULY/AUG/SEPT         | 255                       | 599                     | 590                                                |  |
| OCT/NOV/DEC   | 25            | 10          | 5             | OCT/NOV/DEC           | 230                       | 857                     | 826                                                |  |
| JAN/FEB/MAR   | 23            | 12          | 3             | JAN/FEB/MAR           | 165                       | 616                     | 319                                                |  |
| APR/MAY/JUNE  | 25            | 17          | 2             | APR/MAY/JUNE          | 175                       | 1,877                   | 1,231                                              |  |